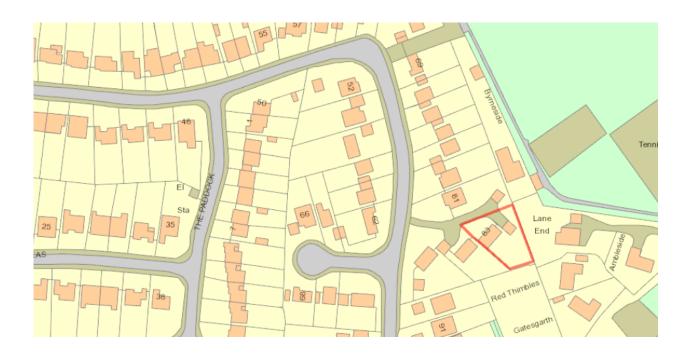

#### **APPLICATION PROPOSAL**

**Ref No** 19/02067/FULL

Demolition of existing house and garage. Erection of new house with bike/wood/bin store and landscaping

ADDRESS: 83 Woodhill Park, Pembury, Tunbridge Wells, Kent, TN2 4NP

## Site Location Plan (Postcode: TN2 4NP)