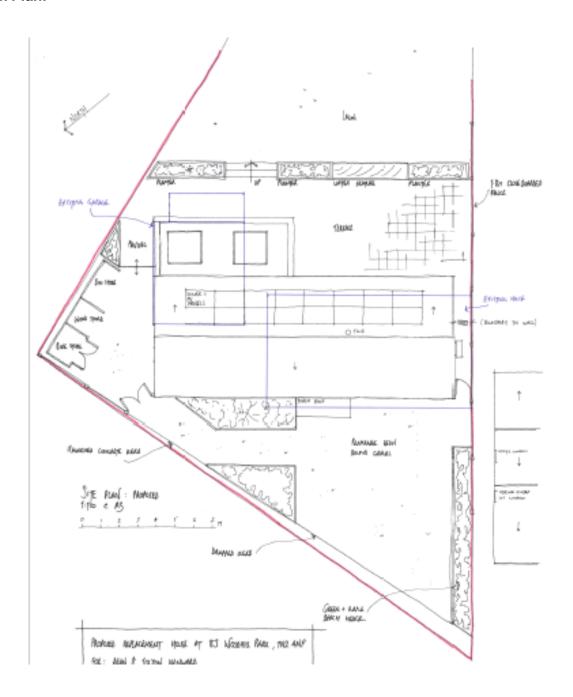

#### **APPLICATION PROPOSAL**

**Ref No** 19/02067/FULL

Demolition of existing house and garage. Erection of new house with bike/wood/bin store and landscaping

ADDRESS: 83 Woodhill Park, Pembury, Tunbridge Wells, Kent, TN2 4NP

### Block Plan: